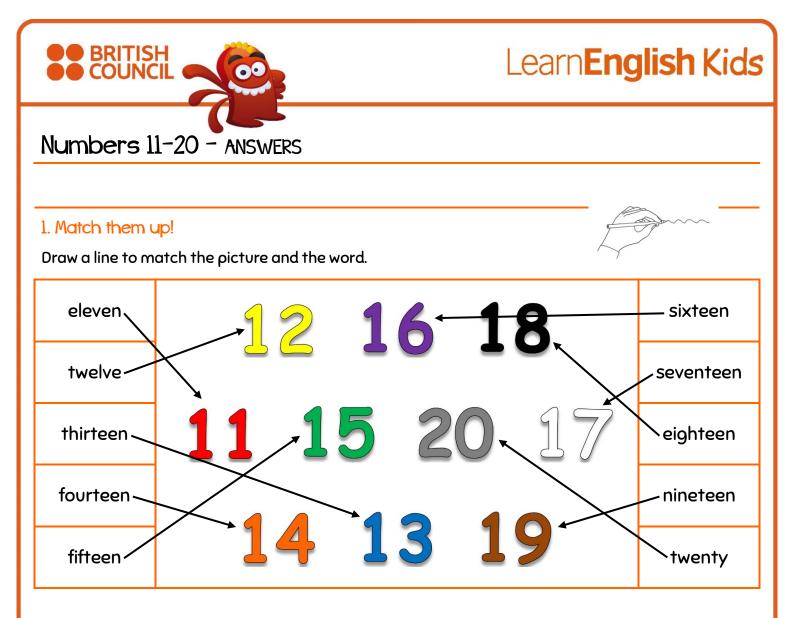

## 2. Find the mystery word!

Add the numbers to complete the crossword and find the mystery number.

| eleven + five =    |   |   |   |   |   | S | I | X | Т | E | E | N |
|--------------------|---|---|---|---|---|---|---|---|---|---|---|---|
| ten + three =      | Т | Н | I | R | Т | E | E | Ν |   | I | 1 |   |
| seven + five = T   |   | W | Е | L | V | E |   |   |   |   |   |   |
| six + nine = F     |   | I | F | Т | Е | E | Ν |   |   |   | _ |   |
| twelve + seven =   |   |   |   | Ν | I | Ν | Е | Т | Е | Е | Ν |   |
| thirteen + one = F |   | 0 | U | R | Т | E | Е | Ν |   |   | - |   |
| eight + three =    |   |   | Е | L | Ε | V | Е | Ν |   |   |   |   |
| nine + nine =      | Е | - | G | Н | Т | Е | Е | Ν |   |   |   |   |
| fourteen + six = T |   |   | W | Ε | Ν | Т | Y |   |