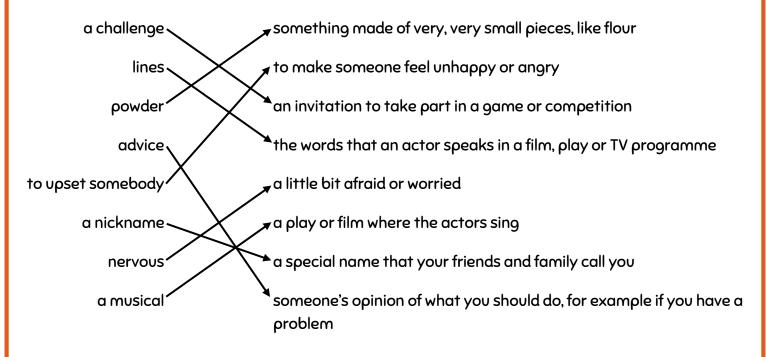

# Learn English Kids

### 60 seconds with The Worst Witch's Maud - ANSWERS

#### 1. Match them up!

Match the words with the definitions.





#### 2. True or false?

Watch the video. Circle true or false for these sentences.

| a. | Meibh would like to work with actor Robert Downey Jr. | (true) | ) false |
|----|-------------------------------------------------------|--------|---------|

b. She would like to have a special powder to help her learn her lines. *(true)* false

c. Her favourite word is 'cat'. *true false* 

d. Her pets are two fish and a rabbit. true false

e. When she was younger, her favourite film was Harry Potter. *true false* 

f. Her nickname is Titch. *true false* 

g. She is friends with all of the other people on the show. *true* false

h. She often gets nervous. true false



## Learn English Kids

- a b c

#### 3. What's the order?

Watch the video. Put the words in the correct order.

- a. with? Who mo