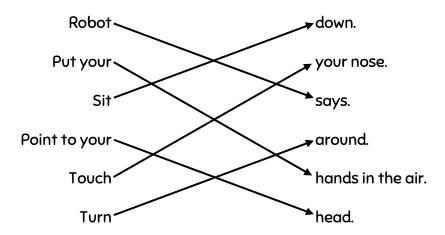

# Learn**English Kids**

# Robot says - ANSWERS

### 1. Match them up!

Draw a line to match the picture and the word.





#### 2. What's the order?

Listen to the song. Put the sentences in the order that Robot says them.

- 4
- Point to your head.
- 2
- Point to the door.
- 1
- Stand up.
- 3
- Touch the floor.
- 6
- Now dance!
- 5
- Touch your clothes.

www.britishcouncil.org/learnenglishkids

® British Council, 2020 The United Kingdom's international organisation for educational opportunities and cultural relations. We are registered in England as a charity.



# Learn**English Kids**

## 3. Match them up!

Listen to the song. Match the sentence halves.



### 4. Write and draw!

Children draw pictures of other actions for the song and write what they are.