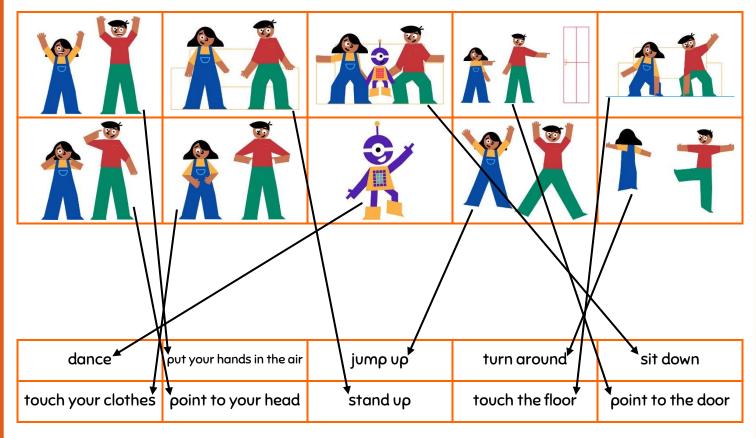

# Learn**English Kids**

# Robot says - ANSWERS

### 1. Match them up!

Draw a line to match the picture and the word.





#### 2. What's the order?

Listen to the song. Put the sentences in the order that Robot says them.

- 4
- Point to your head.
- 2
- Point to the door.
- 1
- Stand up.
- 3
- Touch the floor.
- 6
- Now dance!
- 5
- Touch your clothes.

www.britishcouncil.org/learnenglishkids

® British Council, 2020 The United Kingdom's international organisation for educational opportunities and cultural relations. We are registered in England as a charity.



# Learn**English Kids**

## 3. Match them up!

Listen to the song. Match the sentence halves.



### 4. Write and draw!

Children draw pictures of other actions for the song and write what they are.