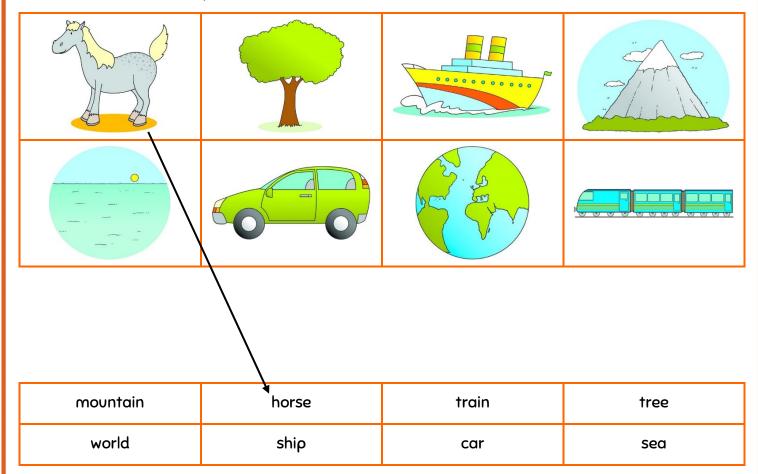

## LearnEnglish Kids

### Over the mountains

#### 1. Match them up!

-

Draw a line to match the picture and the word.



#### 2. What's the order?

Listen to the song and put the transport words in order.

|   | train |
|---|-------|
|   | ship  |
| 1 | car   |
|   | horse |

www.britishcouncil.org/learnenglishkids

© British Council, 2017 The United Kingdom's international organisation for educational opportunities and cultural relations. We are registered in England as a charity.



## Learn**English Kids**



# abc \_\_\_\_

3. Choose the answer!

Read the sentence. Circle the correct answer.

| a. I'm driving in a (car) | plane |
|---------------------------|-------|
|---------------------------|-------|

- b. I'm sailing on a \_\_\_\_\_. ship / bicycle
- c. I'm riding on a \_\_\_\_\_. balloon / horse
- d. He's driving in a \_\_\_\_\_. taxi / helicopter
- e. He's sailing on a \_\_\_\_\_. horse / boat
-