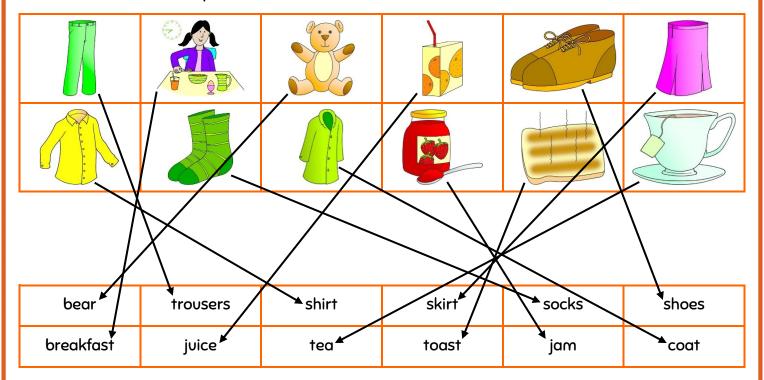

### 1. Match them up!

Draw a line to match the picture and the word.

### 2. Where does it go?

Write these words in the correct group.

| <del>trousers</del> | juice | tea   | socks | toast |
|---------------------|-------|-------|-------|-------|
| jam                 | shirt | skirt | coat  | shoes |

| clothes                    | food and drink        |
|----------------------------|-----------------------|
| trousers socks shirt skirt | juice<br>tea<br>toast |
| coat                       | jam                   |
| shoes                      |                       |