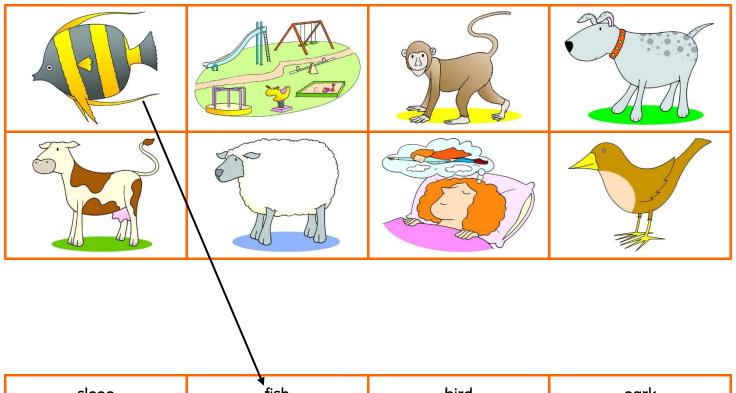

#### 1. Match them up!

Draw a line to match the picture and the word.

| sleep  | fish | bird | park  |
|--------|------|------|-------|
| monkey | dog  | cow  | sheep |