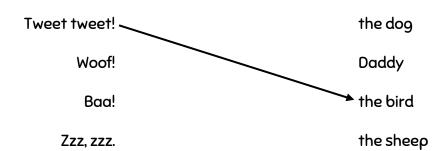

### 2. Match them up!

Watch the story. Match the noises and who makes them.

www.britishcouncil.org/learnenglishkids

© British Council, 2017 The United Kingdom's international organisation for educational opportunities and cultural relations. We are registered in England as a charity.