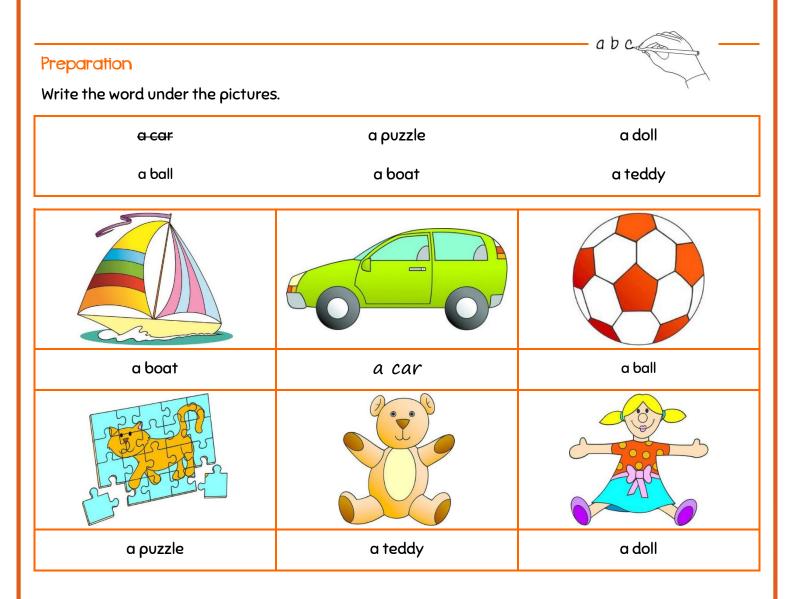

## - a b c

Write these words in the correct group.

| 5 1                   |       |                       |      |  |
|-----------------------|-------|-----------------------|------|--|
| car                   | ball  |                       | boat |  |
| ρυzzle                | teddy |                       | doll |  |
| Tom                   |       | Clara                 |      |  |
| car<br>puzzle<br>doll |       | ball<br>boat<br>teddy |      |  |
|                       |       |                       |      |  |