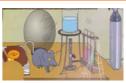

### 1. Match them up!

Draw a line to match the picture and the word.

| cat      | turtle | rat     | snake | octopus |
|----------|--------|---------|-------|---------|
| bathroom | lab    | kitchen | table | study   |

### 2. Match them up!

Match the places with the animals the children saw in the haunted house.

| kitchen — | octopus |
|-----------|---------|
| bathroom  | cat     |
| study     | snake   |
| lab       | rat     |
| table     | Bob     |
| home      | turtle  |